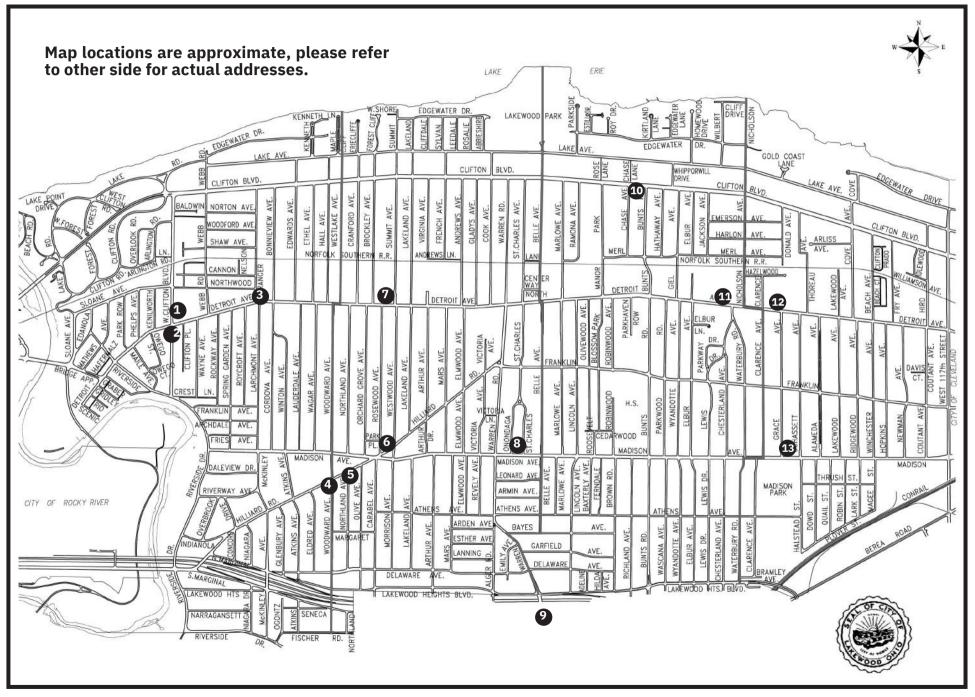

## Lakewood Community Meals

| Sunday | Monday                   | Tuesday                         | Wednesday                     | Thursday                                             | Friday | Saturday                                       |
|--------|--------------------------|---------------------------------|-------------------------------|------------------------------------------------------|--------|------------------------------------------------|
|        |                          | First Tuesday                   |                               | First Thursday                                       |        |                                                |
|        |                          | Church of the Ascension/        |                               | Lakewood Congregational                              |        |                                                |
|        |                          | Trials for Hope                 |                               | Church                                               |        |                                                |
|        |                          | 13216 Detroit Ave.              |                               | 1375 West Clifton                                    |        |                                                |
|        |                          | 216-521-8727                    |                               | 216-221-9555                                         |        |                                                |
|        |                          | Personal items given out        |                               |                                                      |        |                                                |
|        |                          | Doors Open: 5:00 pm             |                               | Doors Open 5:30 pm to 6:30pm                         |        |                                                |
|        |                          | Take-out only                   |                               | Take-out only                                        |        |                                                |
|        |                          | Location <b>12</b>              |                               | Location <b>1</b>                                    |        |                                                |
|        |                          | Second Tuesday                  | Second Wednesday              | Second Thursday Church                               |        | Second Saturday                                |
|        |                          | St. Peter Episcopal Church      | St. James Catholic Church     | of the Ascension 13216                               |        | Lakewood United Methodist                      |
|        |                          | 18001 Detroit Ave.              | 17514 Detroit Ave.            | Detroit Ave                                          |        | Church 15700 Detroit                           |
|        |                          | 216-226-1772                    | 216-712-6755                  | 216-521-8727                                         |        | 216-226-8644                                   |
|        |                          |                                 | Live Music                    | Line forms at 5:50 pm<br>Food distribution at 6:00pm |        | Optional pre-order call<br><b>216-262-5650</b> |
|        |                          | Doors Open 5:30 pm to 6:30 pm   | Doors Open 5:30 pm            | Take-out only Location 12                            |        | Doors Open 4:30 pm                             |
|        |                          | Take-out only                   | Sit Down & Take-out           |                                                      |        | Drive up & Take-out only                       |
|        |                          | Location <b>2</b>               | Location <b>3</b>             |                                                      |        | Location <b>7</b>                              |
|        | Third Monday             | Third Tuesday                   | Third Wednesday               | Third Thursday                                       |        |                                                |
|        | Grace Lutheran Church    | Calvary United Methodist Church | St Luke's Catholic Church     | Gethsemane Lutheran Church                           |        |                                                |
|        | 13030 Madison Ave.       | 16305 Hilliard Blvd.            | 1212 Bunts Road               | 14560 adison Avenue                                  |        |                                                |
|        | 216-221-4959             | 216-221-4324                    | 216-521-0184                  | 216-521-0434                                         |        |                                                |
|        |                          |                                 | Live Music                    |                                                      |        |                                                |
|        | Doors Open 5:00 pm       | Doors Open 5:30 pm              | Doors Open 5:30 pm            | Doors Open 5:30 pm                                   |        |                                                |
|        | Dine In                  | Take-out only                   | Sit Down & Take-out           | Sit Down & Take-out                                  |        |                                                |
|        | Location <b>13</b>       | Location <b>5</b>               | Location <b>10</b>            | Location 8                                           |        |                                                |
|        | Fourth Monday            | Fourth Tuesday                  | Fourth Wednesday              |                                                      |        |                                                |
|        | Church of the Ascension/ | Lakewood United Methodist       | St Edward High School         |                                                      |        |                                                |
|        | Trials for Hope          | Methodist Church 15700 Detroit  | 13500 Detroit Ave.            |                                                      |        |                                                |
|        | 13216 Detroit Ave.       | 216-226-8644                    | 216-221-3776                  |                                                      |        |                                                |
|        | 216-521-8727             | Optional pre-order call         |                               |                                                      |        |                                                |
|        | Personal items given out | 216-262-5650                    |                               |                                                      |        |                                                |
|        | Doors Open: 5:00 pm      | Doors Open 5:30 pm              | Doors Open 5:00 pm to 6:00 pm |                                                      |        |                                                |
|        | Take-out only            | Drive up & Take-out only        | Sit Down & Take-Out           |                                                      |        |                                                |
|        | Location <b>12</b>       | Location <b>7</b>               | Location <b>11</b>            |                                                      |        |                                                |

## **Lakewood Community Meals Location Map**

Please refer to the calendar on other side for info on each Community Meal.